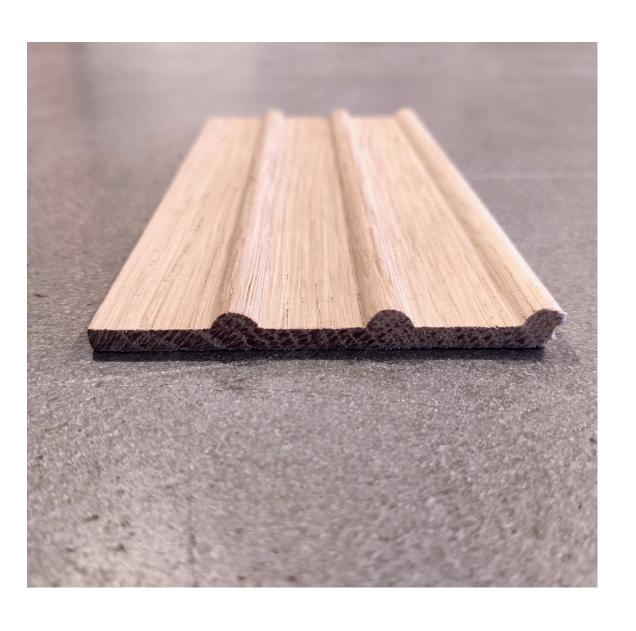

#### COPER PATTERN

75 mm wide 8 mm thick 8 ft long

Its effortless and classy design will surely grab your attention...

#### CHEVRON PATTERN

75 mm wide 8 mm thick 8 ft long

Bianca is our expression statement that will not fail to express its beauty with simplicity.

### B I A N C A P A T T E R N

75 mm wide 8 mm thick 8 ft long

Oxford design gives an opulent look to your space allowing a combination of elegant natural wood with extraordinary design.