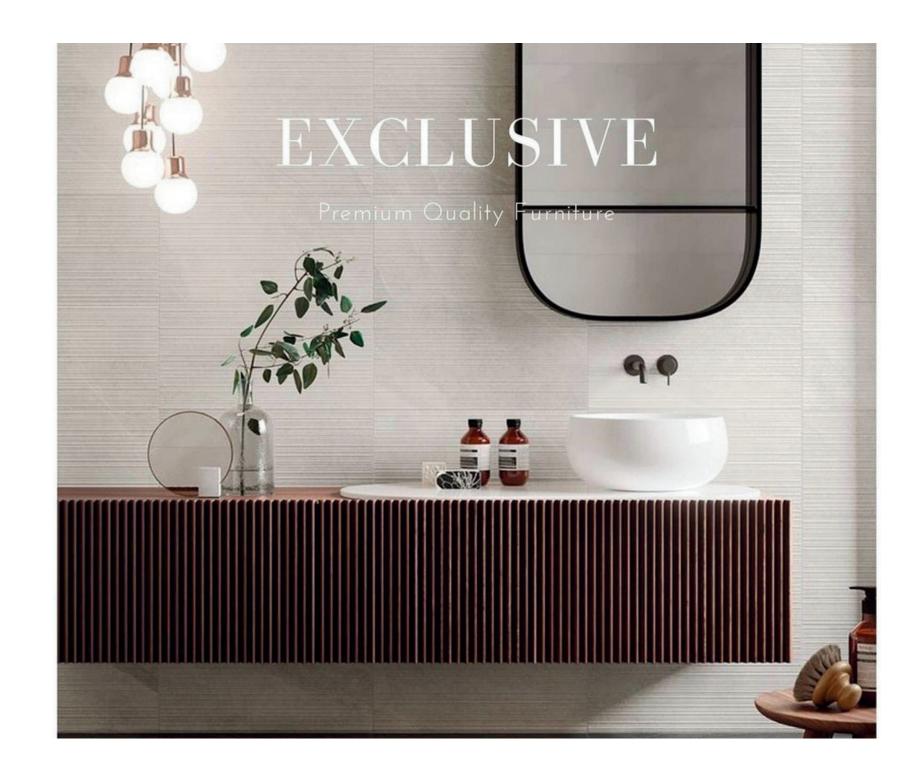

that will not fail to express its beauty with simplicity.





### B I A N C A P A T T E R N

75 mm wide 8 mm thick 8 ft long



Oxford design gives an opulent look to your space allowing a combination of elegant natural wood with extraordinary design.





#### OXFORD PATTERN

75 mm wide 8 mm thick 8 ft long



Watch the basic & ordinary turn into an extraordinary element to your space.





#### CAMBRIDG EPATTERN

75 mm wide 8 mm thick 8 ft long





#### SORRENTO PATTERN

75 mm wide 8 mm thick 8 ft long



# SLIMS FOR FURNITURE

DESIGN IS WHERE SCIENCE AND ART BREAK EVEN.





## SLIMS FOR FURNITURE

DESIGN WITH STYLE. DESIGN WITH SMILE.





#### SLIMS FOR WALLS

WE SHAPE OUR HOMES AND THEN OUR HOMES SHAPE US.





# SLIMS FOR FURNITURE

SIMPLICITY IS THE ULTIMATE SOPHISTICATION.







"The details are not just the details. They make the design."





"Art is both Creation and Recreation."





"Forget the rules. if you like it, wear it."





Tongue & Groove (@tongueandgrooveindia) • Instagram

instagram.com



https://instagram.com/tongueandgrooveindia?
igshid=MzRlODBiNWFlZA==

Website



MWP Studio No.45/12,Gubbanna Industrial Estate, 20th Main Road,Rajajinagar 5th Block, Rajajinagar, Bengaluru, Karnataka 560010

MWP

Studio

https://maps.app.goo.gl/xLQHP4pCjmEC8MpJ6? g\_st=iw





#### **Contact Us**



+916363673406



www.mwpplywood.com



sales@mwpplywoods.com



MWP Studio

No.45/12,Gubbanna Industrial Estate, 20th Main Road, 5th Block, Rajajinagar Bengaluru -10