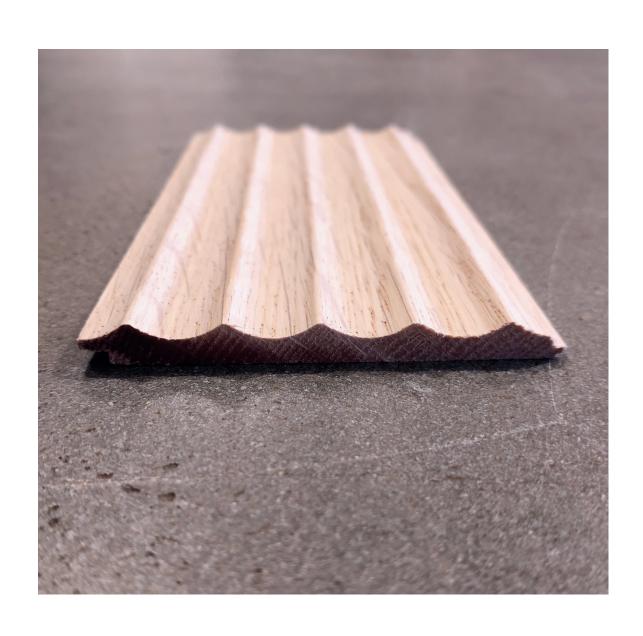

### SLIM SOLID WOOD FLUTED PANELS

Tongue & Groove (@tongueandgrooveindia) • Instagram

instagram.com

https://instagram.com/tongueandgrooveindia?
igshid=MzRlODBiNWFlZA==

Website

MWP Studio No.45/12,Gubbanna Industrial Estate, 20th Main Road,Rajajinagar 5th Block, Rajajinagar, Bengaluru, Karnataka 560010

#### COPER PATTERN

75 mm wide 8 mm thick 8 ft long

Its effortless and classy design will surely grab your attention...

#### CHEVRON PATTERN

75 mm wide 8 mm thick 8 ft long

Bianca is our expression statement that will not fail to express its beauty with simplicity.

### B I A N C A P A T T E R N

75 mm wide 8 mm thick 8 ft long

Oxford design gives an opulent look to your space allowing a combination of elegant natural wood with extraordinary design.

#### OXFORD PATTERN

75 mm wide 8 mm thick 8 ft long

Watch the basic & ordinary turn into an extraordinary element to your space.

#### CAMBRIDG EPATTERN

75 mm wide 8 mm thick 8 ft long

#### SORRENTO PATTERN

75 mm wide 8 mm thick 8 ft long