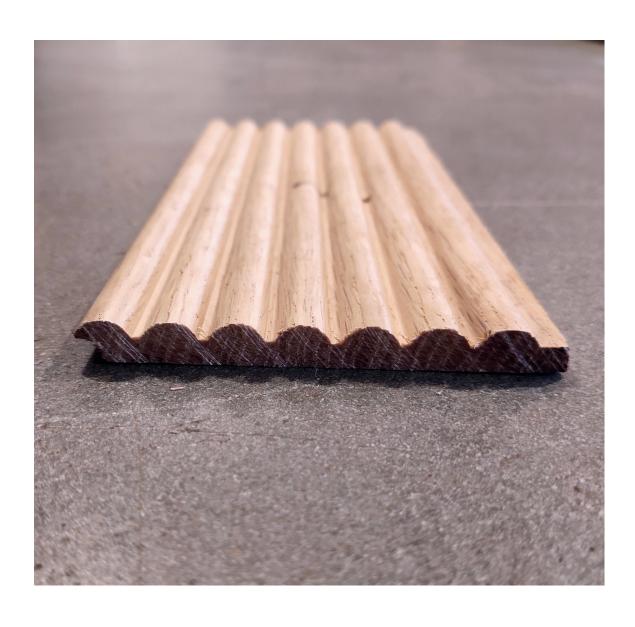

#### OXFORD PATTERN

75 mm wide 8 mm thick 8 ft long

Watch the basic & ordinary turn into an extraordinary element to your space.

#### CAMBRIDG EPATTERN

75 mm wide 8 mm thick 8 ft long

#### SORRENTO PATTERN

75 mm wide 8 mm thick 8 ft long