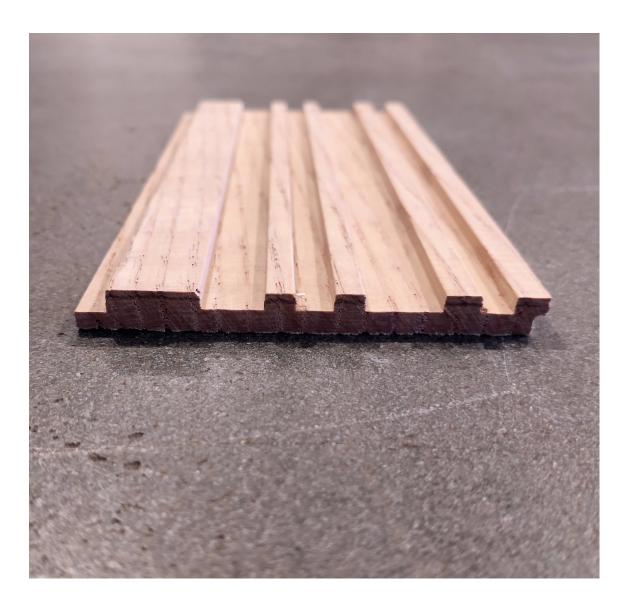

#### COPER PATTERN

75 mm wide 8 mm thick 8 ft long

Its effortless and classy design will surely grab your attention...