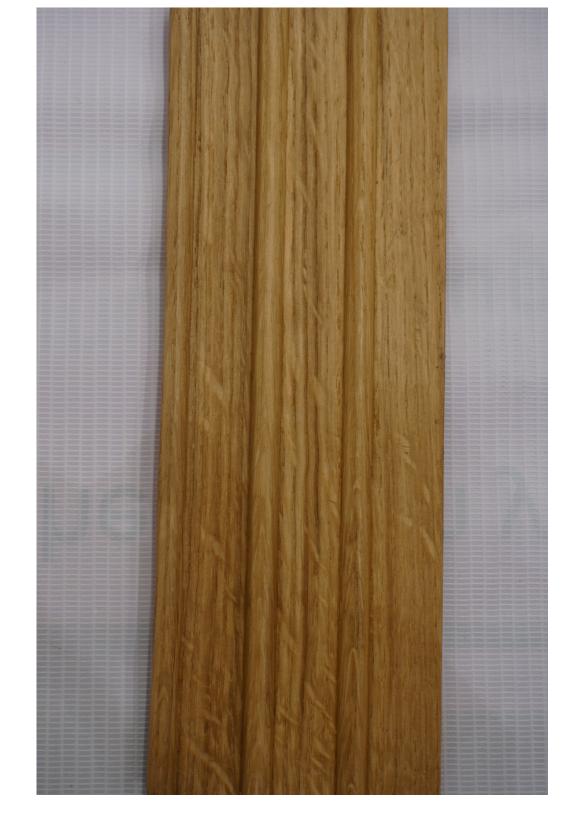

#### COPER PATTERN

75 mm wide 8 mm thick 8 ft long

Its effortless and classy design will surely grab your attention...

#### CHEVRON PATTERN

75 mm wide 8 mm thick 8 ft long

Bianca is our expression statement that will not fail to express its beauty with simplicity.

### B I A N C A P A T T E R N

75 mm wide 8 mm thick 8 ft long

Oxford design gives an opulent look to your space allowing a combination of elegant natural wood with extraordinary design.