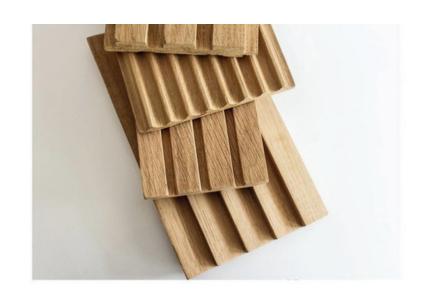

#### CAMBRIDG EPATTERN

75 mm wide 8 mm thick 8 ft long

#### SORRENTO PATTERN

75 mm wide 8 mm thick 8 ft long