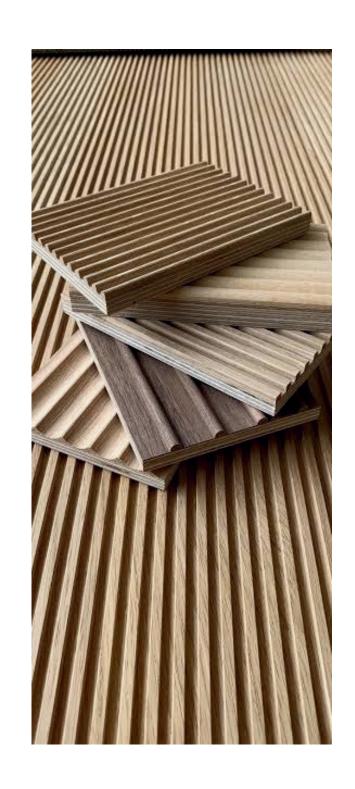

#### COPER PATTERN

75 mm wide 8 mm thick 8 ft long

Its effortless and classy design will surely grab your attention...

#### CHEVRON PATTERN

75 mm wide 8 mm thick 8 ft long

Bianca is our expression statement that will not fail to express its beauty with simplicity.

### B I A N C A P A T T E R N

75 mm wide 8 mm thick 8 ft long

Oxford design gives an opulent look to your space allowing a combination of elegant natural wood with extraordinary design.

#### OXFORD PATTERN

75 mm wide 8 mm thick 8 ft long

Watch the basic & ordinary turn into an extraordinary element to your space.