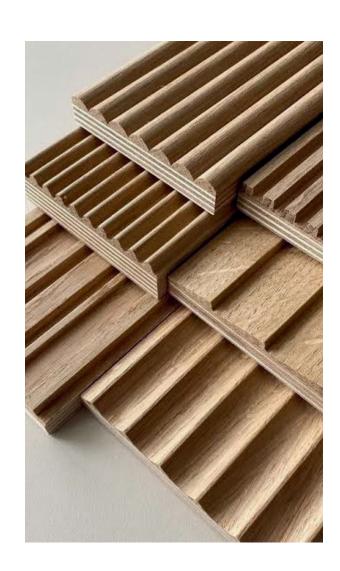

#### COPER PATTERN

75 mm wide 8 mm thick 8 ft long

Its effortless and classy design will surely grab your attention...

#### CHEVRON PATTERN

75 mm wide 8 mm thick 8 ft long

Bianca is our expression statement that will not fail to express its beauty with simplicity.

### B I A N C A P A T T E R N

75 mm wide 8 mm thick 8 ft long

Oxford design gives an opulent look to your space allowing a combination of elegant natural wood with extraordinary design.

#### OXFORD PATTERN

75 mm wide 8 mm thick 8 ft long

Watch the basic & ordinary turn into an extraordinary element to your space.

#### CAMBRIDG EPATTERN

75 mm wide 8 mm thick 8 ft long

#### SORRENTO PATTERN

75 mm wide 8 mm thick 8 ft long