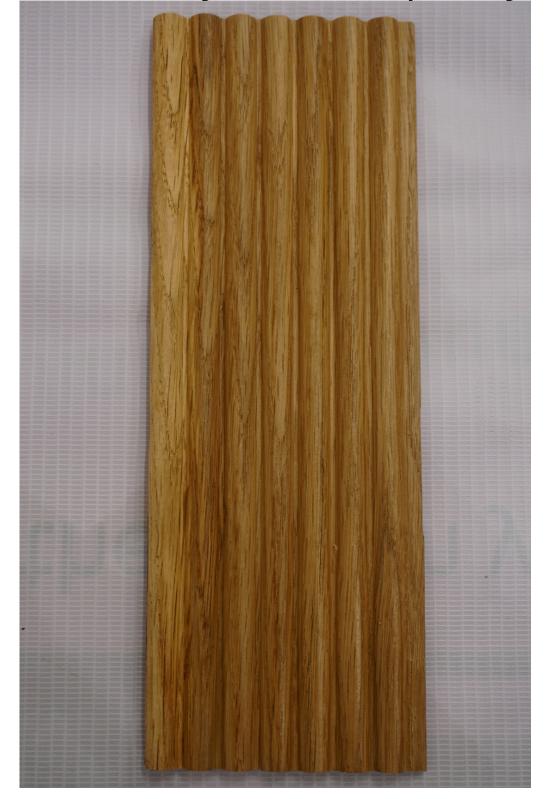

#### OXFORD PATTERN

75 mm wide 8 mm thick 8 ft long

Watch the basic & ordinary turn into an extraordinary element to your space.

#### CAMBRIDG EPATTERN

75 mm wide 8 mm thick 8 ft long

#### SORRENTO PATTERN

75 mm wide 8 mm thick 8 ft long