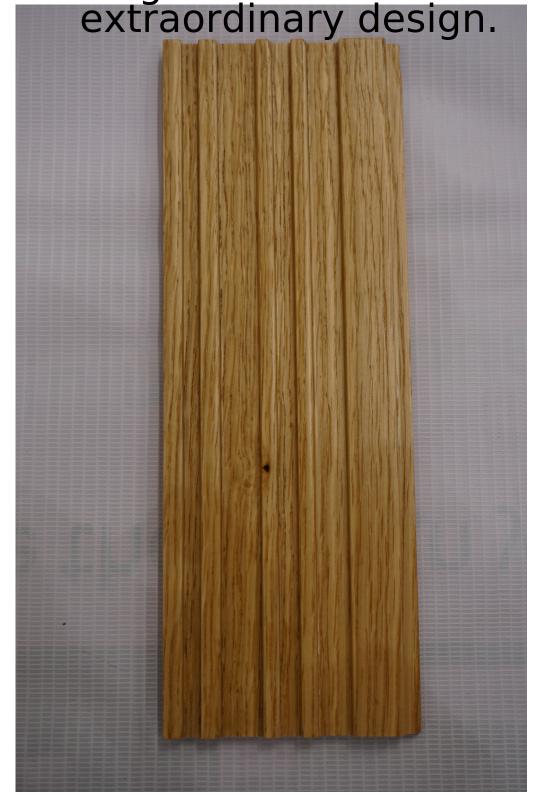

### B I A N C A P A T T E R N

75 mm wide 8 mm thick 8 ft long

Oxford design gives an opulent look to your space allowing a combination of elegant natural wood with extraordinary design.

#### OXFORD PATTERN

75 mm wide 8 mm thick 8 ft long

Watch the basic & ordinary turn into an extraordinary element to your space.