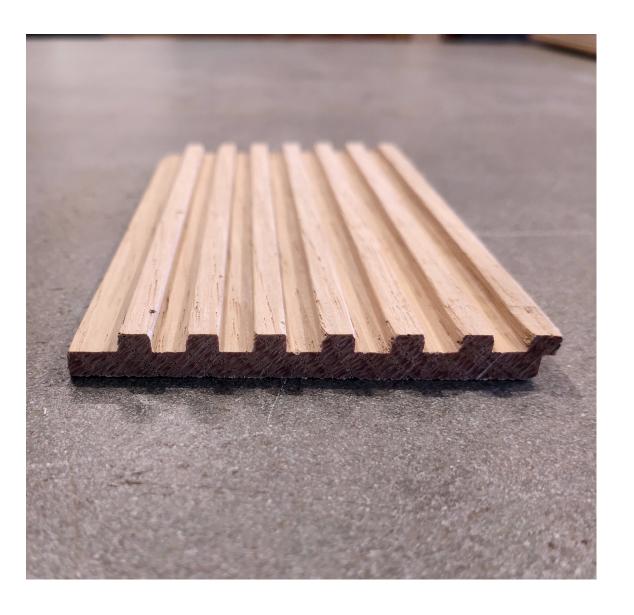

h design leads to the creation of a unique visual aesthetic for any project





#### MOOD BOARD











An easy way to brighten up your home & give your decor a luxurious feel.





#### COPER PATTERN

75 mm wide 8 mm thick 8 ft long



Its effortless and classy design will surely grab your attention...





#### CHEVRON PATTERN

75 mm wide 8 mm thick 8 ft long



Bianca is our expression statement that will not fail to express its beauty with simplicity.





### B I A N C A P A T T E R N

75 mm wide 8 mm thick 8 ft long



Oxford design gives an opulent look to your space allowing a combination of elegant natural wood with extraordinary design.





#### OXFORD PATTERN

75 mm wide 8 mm thick 8 ft long



Watch the basic & ordinary turn into an extraordinary element to your space.





#### CAMBRIDG EPATTERN

75 mm wide 8 mm thick 8 ft long





#### SORRENTO PATTERN

75 mm wide 8 mm thick 8 ft long



# SLIMS FOR FURNITURE

DESIGN IS WHERE SCIENCE AND ART BREAK EVEN.





## SLIMS FOR FURNITURE

DESIGN WITH STYLE. DESIGN WITH SMILE.





#### SLIMS FOR WALLS

WE SHAPE OUR HOMES AND THEN OUR HOMES SHAPE US.





# SLIMS FOR FURNITURE

SIMPLICITY IS THE ULTIMATE SOPHISTICATION.







"The details are not just the details. They make the design."





"Art is both Creation and Recreation."





"Forget the rules. if you like it, wear it."





Tongue & Groove (@tongueandgrooveindia) • Instagram

instagram.com



https://instagram.com/tongueandgrooveindia?
igshid=MzRlODBiNWFlZA==

Website



MWP Studio No.45/12,Gubbanna Industrial Estate, 20th Main Road,Rajajinagar 5th Bl