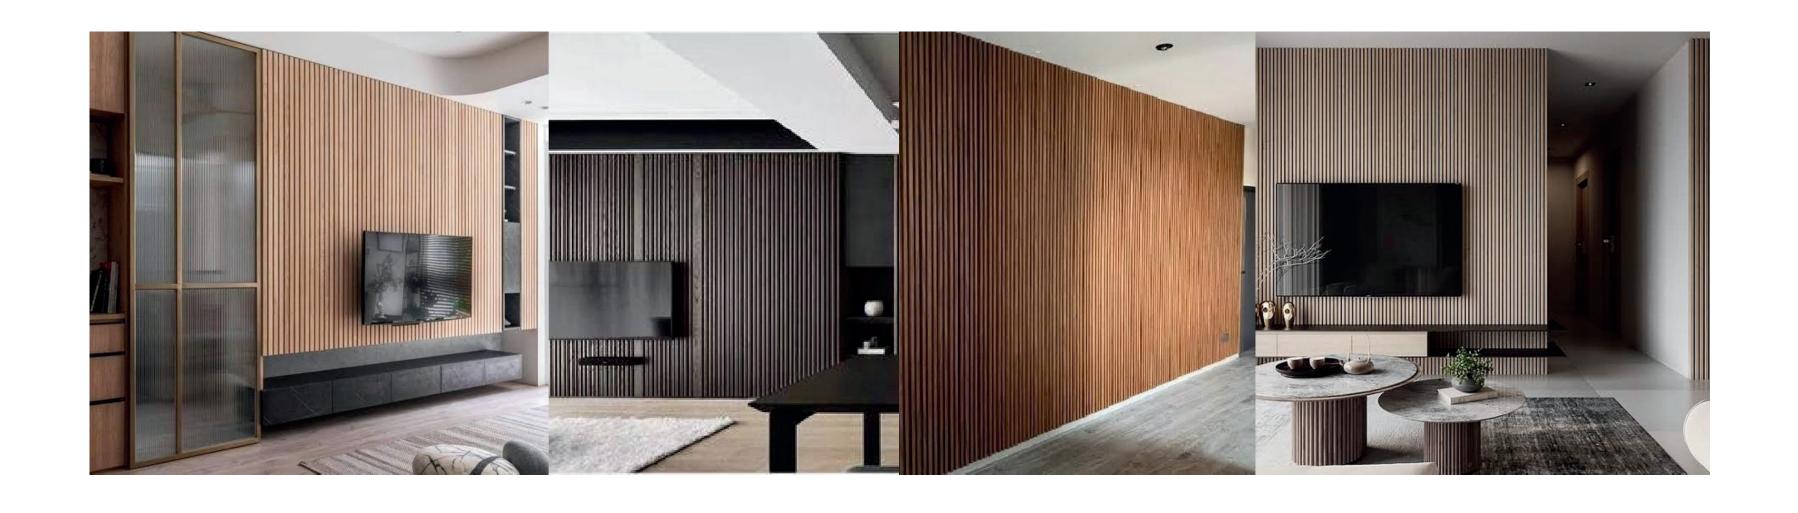

ERN

75 mm wide 8 mm thick 8 ft long



Bianca is our expression statement that will not fail to express its beauty with simplicity.





### B I A N C A P A T T E R N

75 mm wide 8 mm thick 8 ft long



Oxford design gives an opulent look to your space allowing a combination of elegant natural wood with extraordinary design.





#### OXFORD PATTERN

75 mm wide 8 mm thick 8 ft long



Watch the basic & ordinary turn into an extraordinary element to your space.





#### CAMBRIDG EPATTERN

75 mm wide 8 mm thick 8 ft long





#### SORRENTO PATTERN

75 mm wide 8 mm thick 8 ft long



# SLIMS FOR FURNITURE

DESIGN IS WHERE SCIENCE AND ART BREAK EVEN.





## SLIMS FOR FURNITURE

DESIGN WITH STYLE. DESIGN WITH SMILE.





#### SLIMS FOR WALLS

WE SHAPE OUR HOMES AND THEN OUR HOMES SHAPE US.





# SLIMS FOR FURNITURE

SIMPLICITY IS THE ULTIMATE SOPHISTICATION.







"The details are not just the details. They make the design."





"Art is both Creation and Recreation."





"Forget the rules. if you like it, wear it."





Tongue & Groove (@tongueandgrooveindia) • Instagram

instagram.com



https://instagram.com/tongueandgrooveindia?
igshid=MzRlODBiNWFlZA==

Website



MWP Studio No.45/12,Gubbanna Industrial Estate, 20th Main Road,Rajajinagar 5th Block, Rajajinagar, Bengaluru, Karnataka 560010

MWP

Studio

https://maps.app.goo.gl/xLQHP4pCjmEC8MpJ6? g\_st=iw





#### **Contact Us**



+916363673406



www.mwpplywood.com



sales@mwpplywoods.com



MWP Studio

No.45/12,Gubbanna Industrial Estate, 20th Main Road, 5th Block, Rajajinagar Bengaluru -10