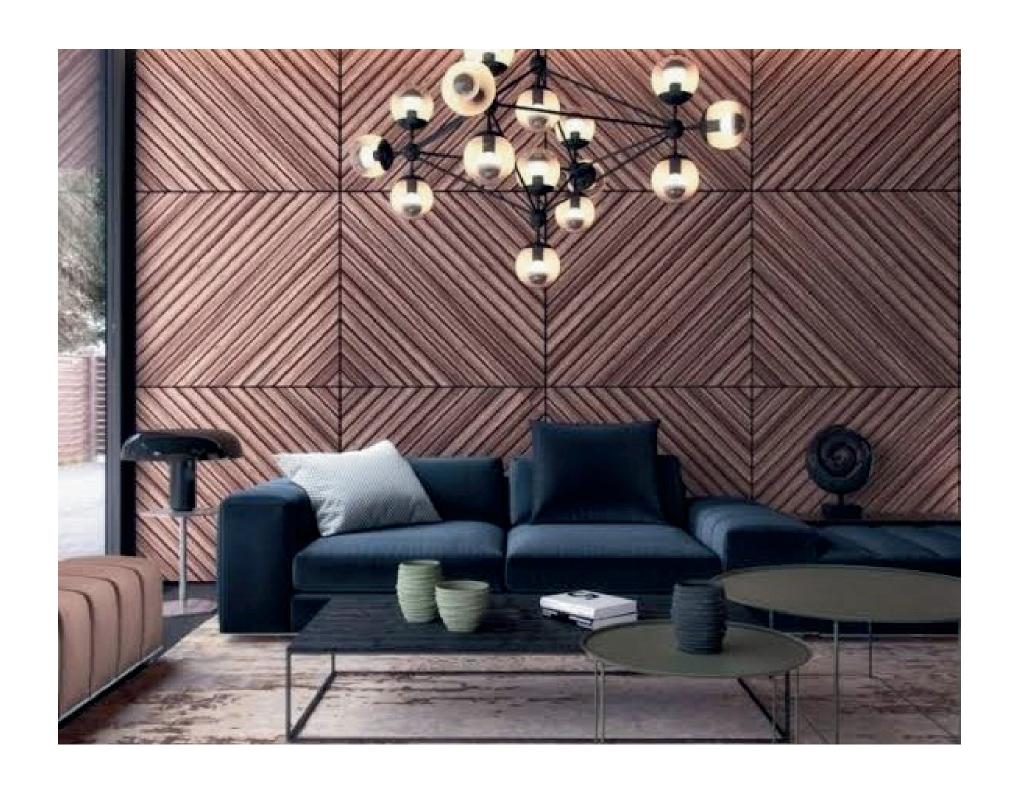

B I A N C A P A T T E R N

75 mm wide 8 mm thick 8 ft long



Oxford design gives an opulent look to your space allowing a combination of elegant natural wood with extraordinary design.





#### OXFORD PATTERN

75 mm wide 8 mm thick 8 ft long



Watch the basic & ordinary turn into an extraordinary element to your space.





#### CAMBRIDG EPATTERN

75 mm wide 8 mm thick 8 ft long





#### SORRENTO PATTERN

75 mm wide 8 mm thick 8 ft long



# SLIMS FOR FURNITURE

DESIGN IS WHERE SCIENCE AND ART BREAK EVEN.





## SLIMS FOR FURNITURE

DESIGN WITH STYLE. DESIGN WITH SMILE.





#### SLIMS FOR WALLS

WE SHAPE OUR HOMES AND THEN OUR HOMES SHAPE US.





# SLIMS FOR FURNITURE

SIMPLICITY IS THE ULTIMATE SOPHISTICATION.







"The details are not just the details. They make the design."





"Art is both Creation and Recreation."





"Forget the rules. if you like it, wear it."





Tongue & Groove (@tongueandgrooveindia) • Instagram

instagram.com



https://instagram.com/tongueandgrooveindia?
igshid=MzRlODBiNWFlZA==

Website



MWP Studio No.45/12,Gubbanna Industrial Estate, 20th Main Road,Rajajinagar 5th Block, Rajajinagar, Bengaluru, Karnataka 560010

MWP

Studio

https://maps.app.goo.gl/xLQHP4pCjmEC8MpJ6? g\_st=iw





#### **Contact Us**



+916363673406



www.mwpplywood.com



sales@mwpplywoods.com



MWP Studio

No.45/12,Gubbanna Industrial Estate, 20th Main Road, 5th Block, Rajajinagar Bengaluru -10