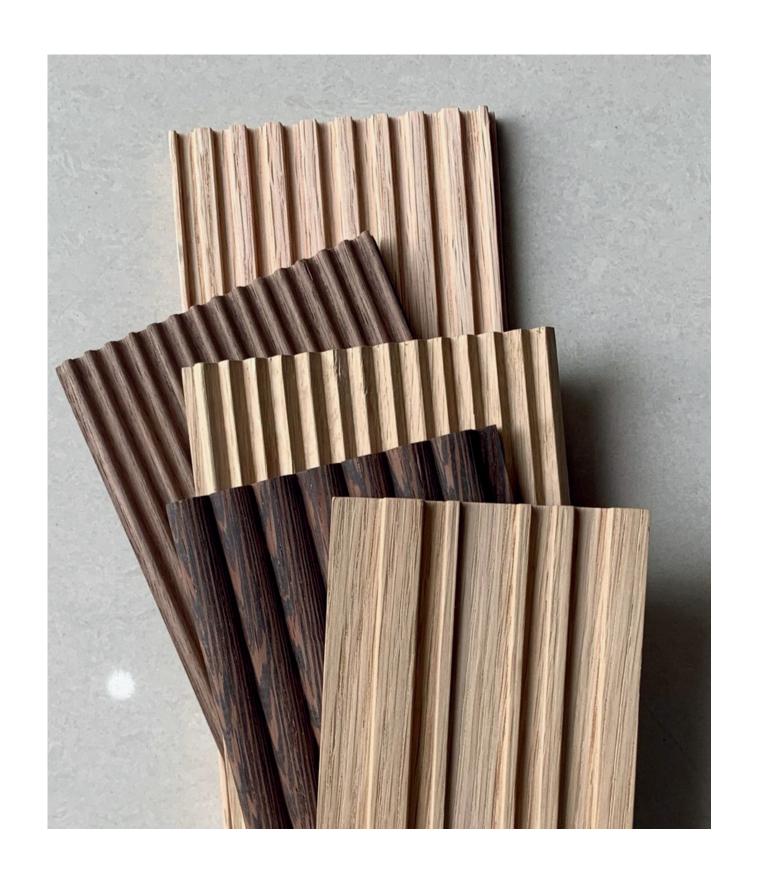

### SLIM SOLID WOOD FLUTED PANELS

Tongue & Groove (@tongueandgrooveindia) • Instagram

instagram.com

https://instagram.com/tongueandgrooveindia?
igshid=MzRlODBiNWFlZA==

Website

MWP Studio No.45/12,Gubbanna Industrial Estate, 20th Main Road,Rajajinagar 5th Block, Rajajinagar, Bengaluru, Karnataka 560010

Introducing the beautifully designed fluted panels in a wide range of designs & textures.

### WE MAKE STYLE

The panels perfectly cater to all aesthetic solutions along with added acoustic qualities.
These panels can elevate the space & make it highly exceptional.

### NEWEST STYLE

The individuality of each design leads to the creation of a unique visual aesthetic for any project