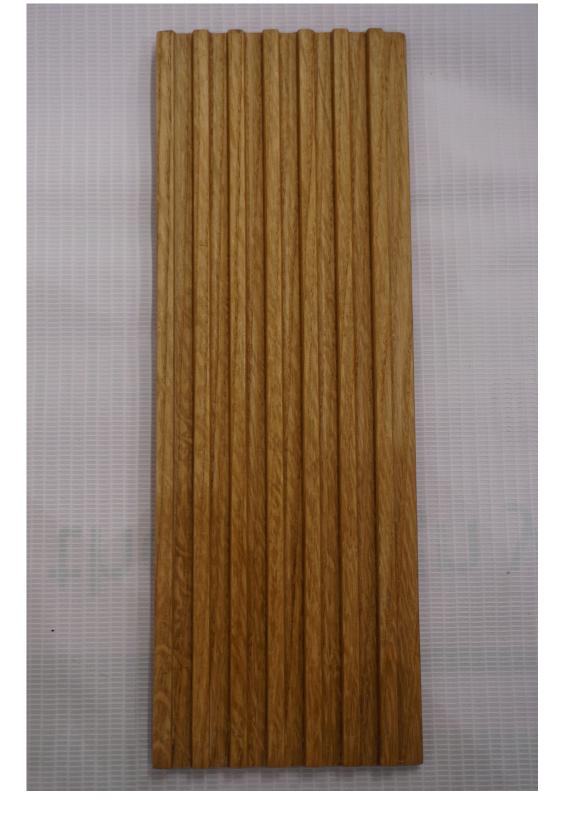

ach design leads to the creation of a unique visual aesthetic for any project





#### MOOD BOARD











An easy way to brighten up your home & give your decor a luxurious feel.





#### COPER PATTERN

75 mm wide 8 mm thick 8 ft long



Its effortless and classy design will surely grab your attention...





#### CHEVRON PATTERN

75 mm wide 8 mm thick 8 ft long



Bianca is our expression statement that will not fail to express its beauty with simplicity.





### B I A N C A P A T T E R N

75 mm wide 8 mm thick 8 ft long



Oxford design gives an opulent look to your space allowing a combination of elegant natural wood with extraordinary design.





#### OXFORD PATTERN

75 mm wide 8 mm thick 8 ft long



Watch the basic & ordinary turn into an extraordinary element to your space.





#### CAMBRIDG EPATTERN

75 mm wide 8 mm thick 8 ft long





#### SORRENTO PATTERN

75 mm wide 8 mm thick 8 ft long



# SLIMS FOR FURNITURE

DESIGN IS WHERE SCIENCE AND ART BREAK EVEN.





## SLIMS FOR FURNITURE

DESIGN WITH STYLE. DESIGN WITH SMILE.





#### SLIMS FOR WALLS

WE SHAPE OUR HOMES AND THEN OUR HOMES SHAPE US.





# SLIMS FOR FURNITURE

SIMPLICITY IS THE ULTIMATE SOPHISTICATION.







"The details are not just the details. They make the design."





"Art is both Creation and Recreation."





"Forget the rules. if you like it, wear it."





Tongue & Groove (@tongueandgrooveindia) • Instagram

instagram.com



https://instagram.com/tongueandgrooveindia?
igshid=MzRlODBiNWFlZA==

Website



MWP Studio No.45/12,Gubbanna Industrial Estate, 20th Main Road,Rajajinagar 5th