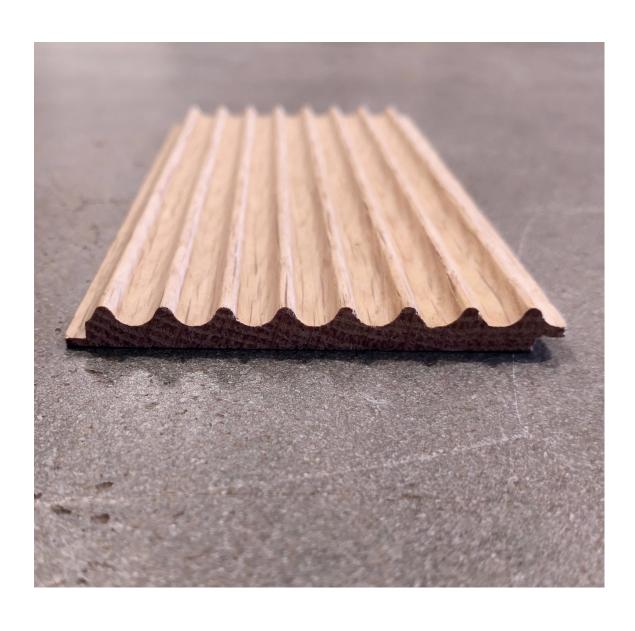

#### OXFORD PATTERN

75 mm wide 8 mm thick 8 ft long

Watch the basic & ordinary turn into an extraordinary element to your space.

#### CAMBRIDG EPATTERN

75 mm wide 8 mm thick 8 ft long

#### SORRENTO PATTERN

75 mm wide 8 mm thick 8 ft long