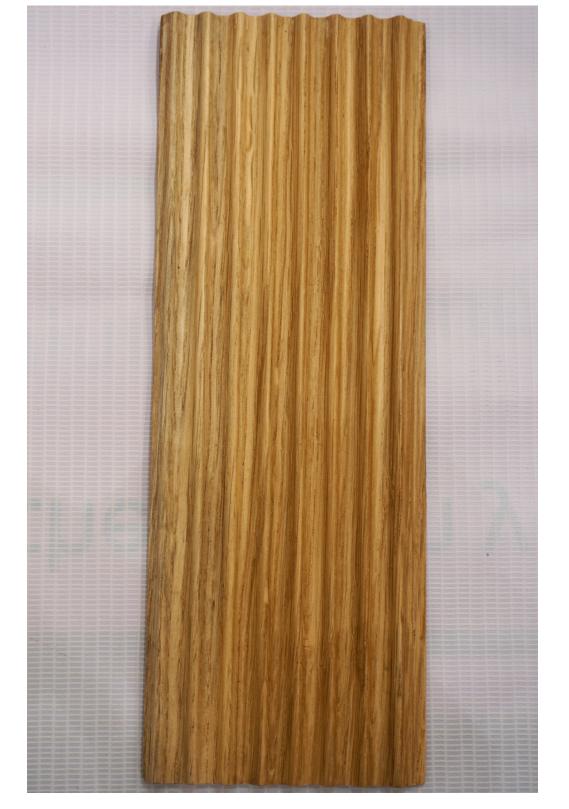

#### COPER PATTERN

75 mm wide 8 mm thick 8 ft long

Its effortless and classy design will surely grab your attention...

#### CHEVRON PATTERN

75 mm wide 8 mm thick 8 ft long

Bianca is our expression statement that will not fail to express its beauty with simplicity.

### B I A N C A P A T T E R N

75 mm wide 8 mm thick 8 ft long

Oxford design gives an opulent look to your space allowing a combination of elegant natural wood with extraordinary design.